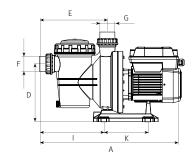

# Dimension and weight

| Model   | Α   | В   | С   | D   | E   | F  | G  | Н  | ı   | J   | К   | Kg   |
|---------|-----|-----|-----|-----|-----|----|----|----|-----|-----|-----|------|
| Noxplus | 549 | 346 | 238 | 223 | 262 | 50 | 50 | Ø9 | 248 | 159 | 170 | 12,8 |