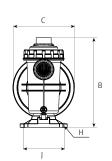

# Dimension and weight

| Model   | Α   | В   | С   | D   | E   | F  | G  | Н  | ı   | J   | К   | Kg   |
|---------|-----|-----|-----|-----|-----|----|----|----|-----|-----|-----|------|
| Noxplus | 549 | 346 | 238 | 223 | 262 | 50 | 50 | Ø9 | 248 | 159 | 170 | 12,8 |