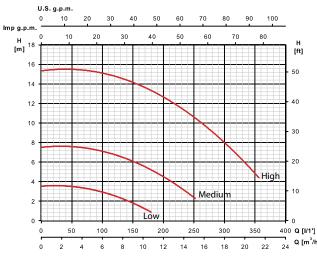

#### Performance curve

## Features table

| Model   | Speed                 | I<br>[A]        | P1<br>[kW]         | P2   |      | l/min | 50                 | 100          | 150          | 200            | 250          |
|---------|-----------------------|-----------------|--------------------|------|------|-------|--------------------|--------------|--------------|----------------|--------------|
|         |                       | 1~<br>230V      | 1 1~               | [kW] | [HP] | m³/h  | 3                  | 6            | 9            | 12             | 15           |
| Noxplus | High<br>Medium<br>Low | 7,6<br>3<br>1,2 | 1,1<br>0,4<br>0,16 | 0,75 | 1    | mca   | 15,5<br>7,5<br>3,5 | 15<br>7<br>3 | 14<br>6<br>2 | 13<br>4,5<br>- | 11<br>-<br>- |